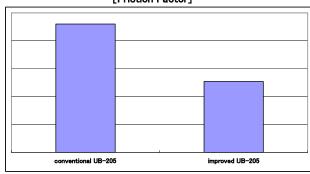

| Green: Dries in 1.0 Seconds on most papers          |
|                      |                         | Violet : Dries in 3.0 Seconds on most papers        |
|                      |                         | Wine: Dries in 1.5 Seconds on most papers           |
|                      | Shelf Life              | Exceeds 3 years                                     |
|                      | Refillable              | YES, UBR-95(4 colours/Black, Blue, Red, Blue-black) |
|                      |                         |                                                     |

UNIT:DOZEN

73×148×28mm

BAR CODE: Individual Pen Dozen Box Gross Box Carton
O O O O

INNER-BOX:GROSS(12DOZ.) 153.0 × 350.0 × 78mm

CARTON: 6 GROSS (72 DOZ.) 485 × 370 × 185mm

## [Friction Factor]