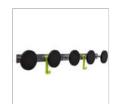

## Metal wall coat peg PMS5

This classy wall coat peg will easily suit your interior decoration.
It comprises five plastic pegs and 2 additional hooks for

accessories.

Kind to clothes thanks to the large rounded tips on the ABS plastic coat pegs.

This coat peg can be fixed easily with its 2 screws (supplied).

Very sturdy coat peg that can hang up to 10 kg per hook.

It blends in any office environment thanks to its stylish design.

## ✓ TECHNICAL SPECIFICATIONS

Metallic holder with silver powder coating: W 77 cm

Black ABS plastic rounded coat peg: Ø 90 mm, H 9 cm

Net Weight: 1kg

Supplied with 2 screws and 2 dowels

Designed in France Made in PRC