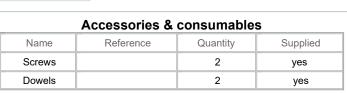

This coat peg can be fixed easily with its 2 screws (supplied).

Very sturdy coat peg that can hang up to 10 kg per hook.

It blends in any office environment thanks to its stylish design.

## ✓ TECHNICAL SPECIFICATIONS

Metallic holder with silver powder coating: W 77 cm

Black ABS plastic rounded coat peg: Ø 90 mm, H 9 cm

Net Weight: 1kg

Supplied with 2 screws and 2 dowels

Designed in France Made in PRC