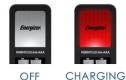

## **ENHANCED** COMMUNICATION

 Multiple colored LED lights indicate charge status

DONE

BAD (PULSING)

**VERSATILE** 

· Charges 1 or 2 AA or AAA NiMH batteries

Safety Timer to Prevent Overcharge

**Bad Battery Detection** 