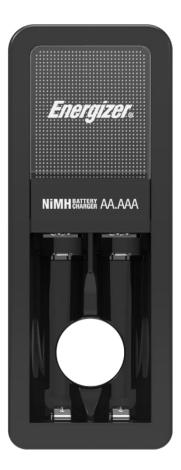

# **Mini Charger**

## **Product Detail:**

**Designation:** Mini Charger

Model: CH2PC4 Color: Black

Charge Capability: "AA" (1) or (2)

"AAA" (1) or (2)

Note: Do not charge (1) "AA" and (1) "AAA"

at the same time. Please refer to the instructions for orientation diagram.