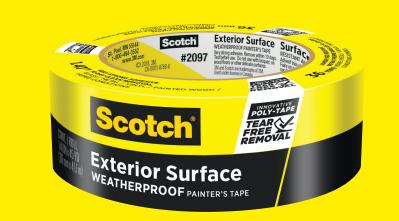

# **Exterior Surface Painter's Tape**

# #2097

FOR SMOOTH AND **SEMI-SMOOTH EXTERIOR SURFACES** 

**USE ON GLASS, METAL, VINYL, PAINTED WOOD & HUMID** CONDITIONS

**10-DAY** CLEAN REMOVAL

VERY STRONG ADHESIVE

Weather the elements with Scotch<sup>®</sup> Exterior Surface Painter's Tape. Designed to stand up to wind, rain, humidity and sun. This innovative poly tape conforms to curves, tears straight for fast cornering and removes easily without tearing, slivering or leaving sticky residue. For smooth and semi-smooth metal, vinyl, painted wood and glass. Works hard when it's brutal out.