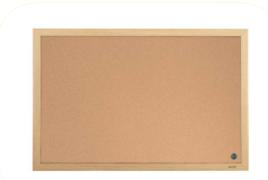

# **PRODUCT NAME:** Earth Executive Frame Cork Board

### Eco friendly wood look board finished in natural cork surface with 22mm frame

#### **FEATURES AND BENEFITS:**

- Made from a high proportion of recycled and waste materials
- Easily recyclable product at end of life
- Eco friendly 22mm MDF frame
- For use with push pins
- Self-healing traditional cork surface
- Wall fastening kit included
- Other frames finishings available