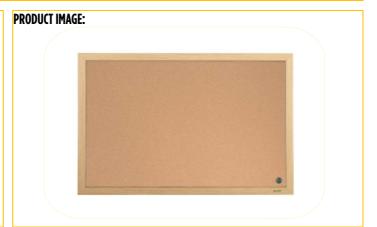

# **PRODUCT NAME:** Earth Executive Frame Cork Board

### Eco friendly wood look board finished in natural cork surface with 22mm frame

#### **FEATURES AND BENEFITS:**

- Made from a high proportion of recycled and waste materials
- Easily recyclable product at end of life
- Eco friendly 22mm MDF frame
- For use with push pins
- Self-healing traditional cork surface
- Wall fastening kit included
- Other frames finishings available